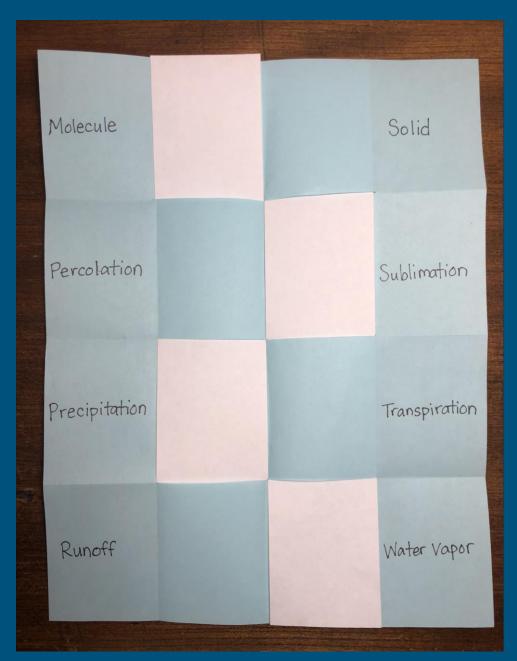

#### **STEP 11:**

Write the 8 words on the sides.

Be sure to spell them CORRECTLY!