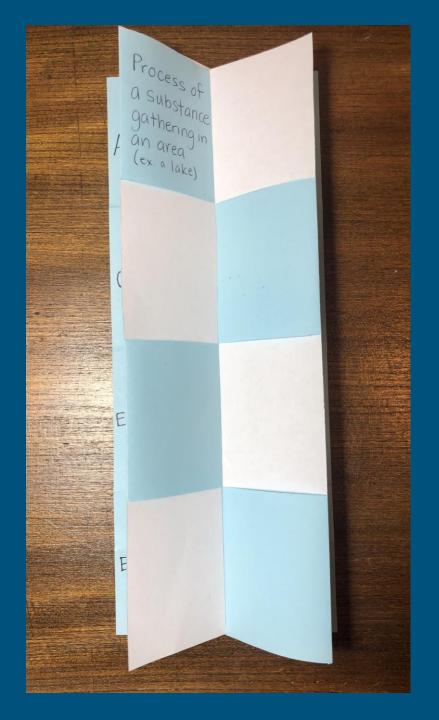

## STEP 14: FLIP IT BACK TO THE FRONT

MAKE the W & open it.

Add definitions to the hidden area (under the drawings).

Watch your spelling!