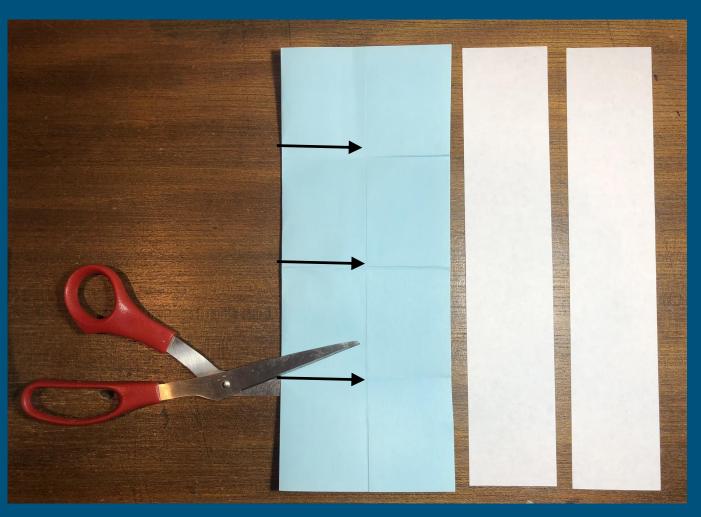

#### STEP 7:

Make 3 cuts from the creased side until opening you reach the middle line (see below)