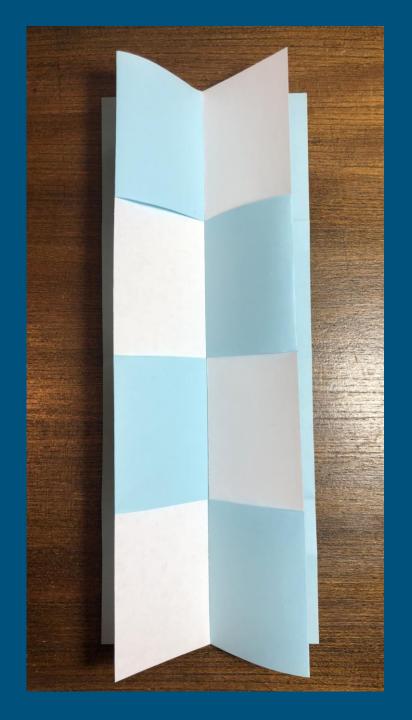

#### STEP 9:

Make a W with the foldable and then grab along the inner edge of the W and open

STEP 10:

WHALA...
a hidden area...
to write the
information you are
quizzing yourself on!