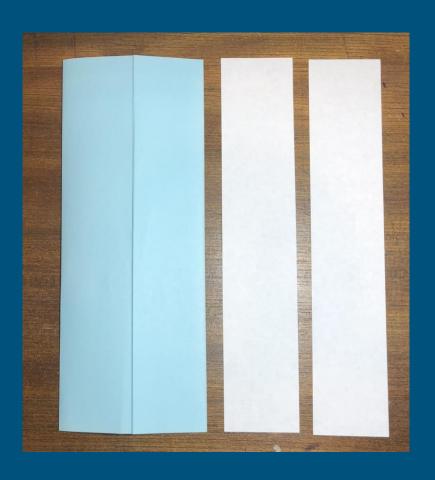

#### Flathead Lake Biological Station

How to Make A Vocabulary Foldable

#### STEP 1:

### Gather materials below (Paper may be in any color)





#### STEP 2: Fold the full sheet in half widthwise (hamburger fold)





#### STEP 3: Fold the full sheet again, lengthwise (hot dog fold)





## STEP 4: Open the previous fold and then fold it widthwise (hamburger fold)





#### STEP 5: Fold it one more time widthwise (hamburger fold)





#### STEP 6: Open it like the photo below





#### STEP 7:

Make 3 cuts from the creased side until opening you reach the middle line (see below)







#### STEP 8:

Open the paper & then weave the two narrow strips of paper into the openings in the middle of the page





#### STEP 9:

Make a W with the foldable and then grab along the inner edge of the W and open





STEP 10:

WHALA...
a hidden area...
to write the
information you are
quizzing yourself on!





#### **STEP 11:**

Write the 8 words on the sides.

Be sure to spell them CORRECTLY!



# STEP 12: FLIP IT OVER Make sure it is upright.

Write the next 8 words on the sides.

Be sure to spell them CORRECTLY!



#### STEP 13:

### FLIP IT BACK TO THE FRONT