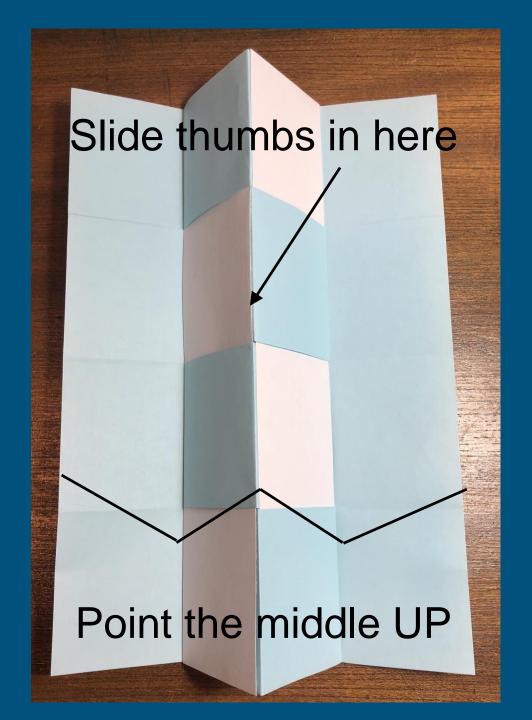

#### STEP 9:

Make a W with the foldable and then grab along the inner edge of the W and open

STEP 10:

WHALA...
a hidden area...
to write the
information you are
quizzing yourself on!