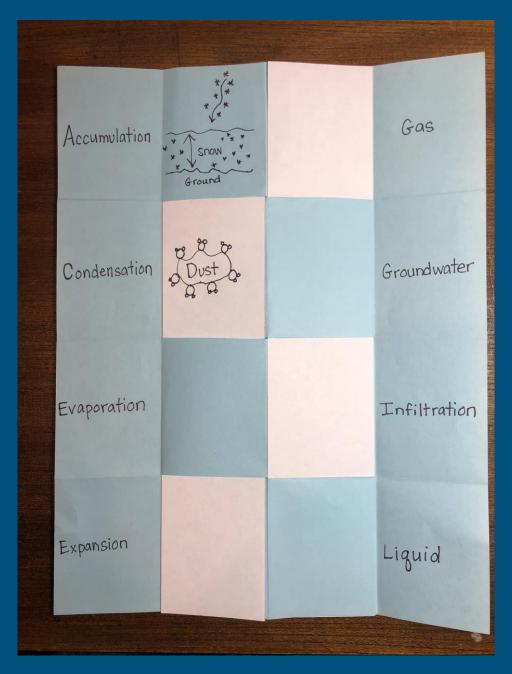

# STEP 12: FLIP IT OVER Make sure it is upright.

Write the next 8 words on the sides.

Be sure to spell them CORRECTLY!

### FLIP IT BACK TO THE FRONT

Add drawings to the middle boxes next each word.

Draw something that helps you to remember each word!