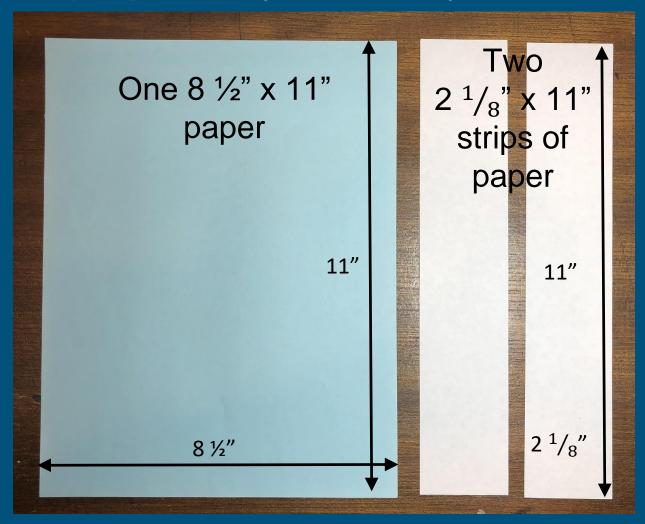

#### Flathead Lake Biological Station

How to Make A Vocabulary Foldable

#### STEP 1:

### Gather materials below (Paper may be in any color)





#### STEP 2: Fold the full sheet in half widthwise (hamburger fold)





#### STEP 3: Fold the full sheet again, lengthwise (hot dog fold)





## STEP 4: Open the previous fold and then fold it widthwise (hamburger fold)





#### STEP 5: Fold it one more time widthwise (hamburger fold)





#### STEP 6: Open it like the photo below





#### STEP 7:

Make 3 cuts from the creased side until opening you reach the middle line (see below)







#### STEP 8:

Open the paper & then weave the two narrow strips of paper into the openings in the middle of the page





#### STEP 9:

Make a W with the foldable and then grab along the inner edge of the W and open





STEP 10:

WHALA...
a hidden area...
to write the
information you are
quizzing yourself on!





#### **STEP 11:**

Write the 8 wo