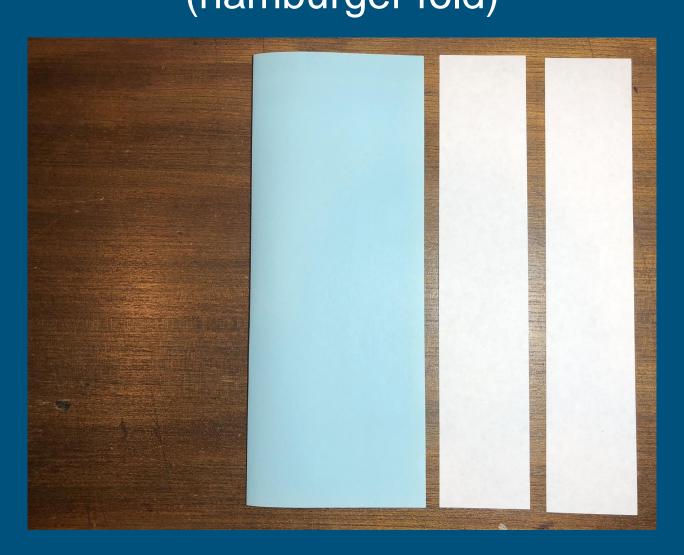

#### Flathead Lake Biological Station

How to Make A Vocabulary Foldable

#### STEP 1:

### Gather materials below (Paper may be in any color)





#### STEP 2: Fold the full sheet in half widthwise (hamburger fold)





#### STEP 3: Fold the full sheet again, lengthwise (hot dog fold)





## STEP 4: Open the previous fold and then fold it widthwise (hamburger fold)





#### STEP 5: Fold it one more time widthwise (hamburger fold)





#### STEP 6: Open it like the photo below





#### STEP 7:

Make 3 cuts from the creased side until opening you reach the middle line (see below)







#### STEP 8:

Open the paper & then weave the two narrow strips of paper into the openings in the middle of the page





#### STEP 9:

Make a W with the foldable and then grab along the inner edge of the W and open





STEP 10:

WHALA...
a hidden area...
to write the
information you are
quizzing yourself on!





#### **STEP 11:**

Write the 8 words on the sides.

Be sure to spell them CORRECTLY!



# STEP 12: FLIP IT