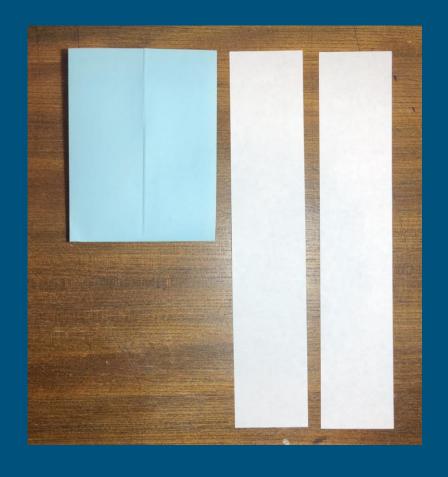

#### Flathead Lake Biological Station

How to Make A Vocabulary Foldable

#### STEP 1:

### Gather materials below (Paper may be in any color)





#### STEP 2: Fold the full sheet in half widthwise (hamburger fold)





#### STEP 3: Fold the full sheet again, lengthwise (hot dog fold)





## STEP 4: Open the previous fold and then fold it widthwise (hamburger fold)





#### STEP 5: Fold it one more time widthwise (hamburger fold)





#### STEP 6: Open it like the photo below





#### STEP 7:

Make 3 cuts from the creased side until opening you reach the middle line (see below)







#### STEP 8:

Open the paper & then weave the two narrow strips of paper into the openings in the middle of the page





#### STEP 9:

Make a W with the foldable and then grab along the inner edge of the W and open





STEP 10:

WHALA...
a hidden area...
to write the
information you are
quizzing yourself on!





#### **STEP 11:**

Write the 8 words on the sides.

Be sure to spell them CORRECTLY!



# STEP 12: FLIP IT OVER Make sure it is upright.

Write the next 8 words on the sides.

Be sure to spell them CORRECTLY!



#### STEP 13:

### FLIP IT BACK TO THE FRONT

Ad