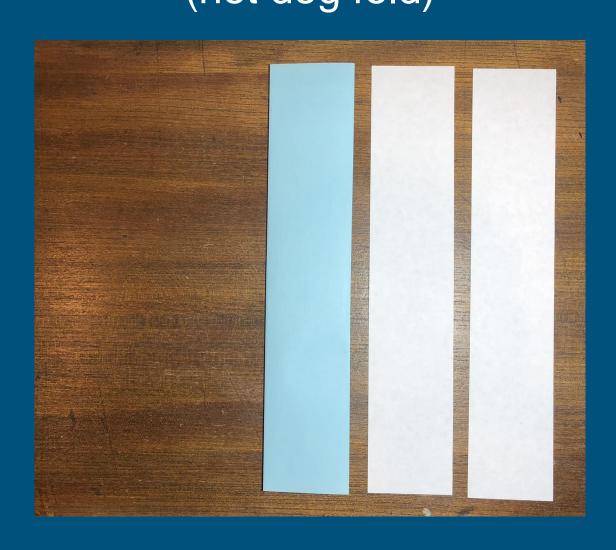

#### Flathead Lake Biological Station

How to Make A Vocabulary Foldable

#### STEP 1:

### Gather materials below (Paper may be in any color)





#### STEP 2: Fold the full sheet in half widthwise (hamburger fold)





#### STEP 3: Fold the full sheet again, lengthwise (hot dog fold)





## STEP 4: Open the previous fold and then fold it widthwise (hamburger fold)





#### STEP 5: Fold it one more time widthwise (hamburger fold)





#### STEP 6: Open it like the photo below





#### STEP 7:

Make 3 cuts from the creased side until opening you reach the middle line (see below)







#### STEP 8:

Open the paper & then weave the two narrow strips of paper into the openings in the middle of the page





#### STEP 9:

Make a W with the foldable and then grab along the inner edge of the W and open





STEP 10:

WHALA...
a hidden area...
to write the
information you are
quizzing yourself on!





#### **STEP 11:**

Write the 8 words on the sides.

Be sure to spell them CORRECTLY!



# STEP 12: FLIP IT OVER Make sure it is upright.

Write the next 8 words on the sides.

B