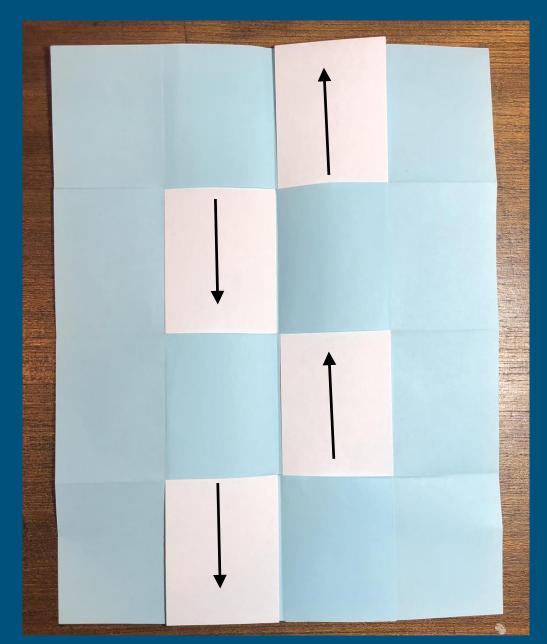

#### STEP 8:

Open the paper & then weave the two narrow strips of paper into the openings in the middle of the page