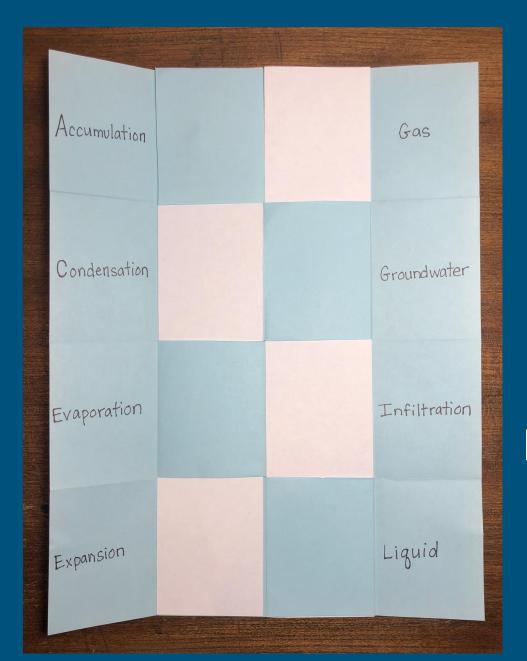

#### **STEP 11:**

Write the 8 words on the sides.

Be sure to spell them CORRECTLY!