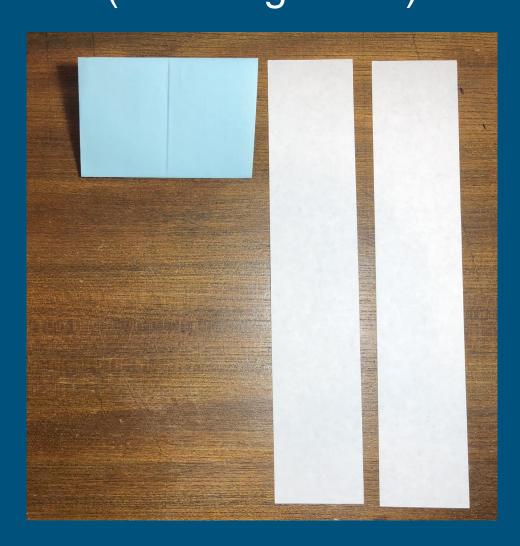

#### Flathead Lake Biological Station

How to Make A Vocabulary Foldable

#### STEP 1:

### Gather materials below (Paper may be in any color)





#### STEP 2: Fold the full sheet in half widthwise (hamburger fold)





#### STEP 3: Fold the full sheet again, lengthwise (hot dog fold)





## STEP 4: Open the previous fold and then fold it widthwise (hamburger fold)





#### STEP 5: Fold it one more time widthwise (hamburger fold)





#### STEP 6: Open it like the photo below





#### STEP 7:

Make 3 cuts from the creased side until opening you reach the middle line (see below)







#### STEP 8:

Open the paper & then weave the two narrow strips of paper into the openings in the middle of the page





#### STEP 9:

Make a W with the foldable and then grab along the inner edge of the W and open





STEP 10:

WHALA...
a hidden area...
to write the
information you are
quizzing yourself on!





#### **STEP 11:**

Write the 8 words on the sides.

Be sure to spell them CORRECTLY!



# STEP 12: FLIP IT OVER Make sure it is upright.

Write the next 8 words on the sides.

Be sure to spell them CORRECTLY!



#### STEP 13:

### FLIP IT BACK TO THE FRONT

Add drawings to the middle boxes next each word.

Draw something that