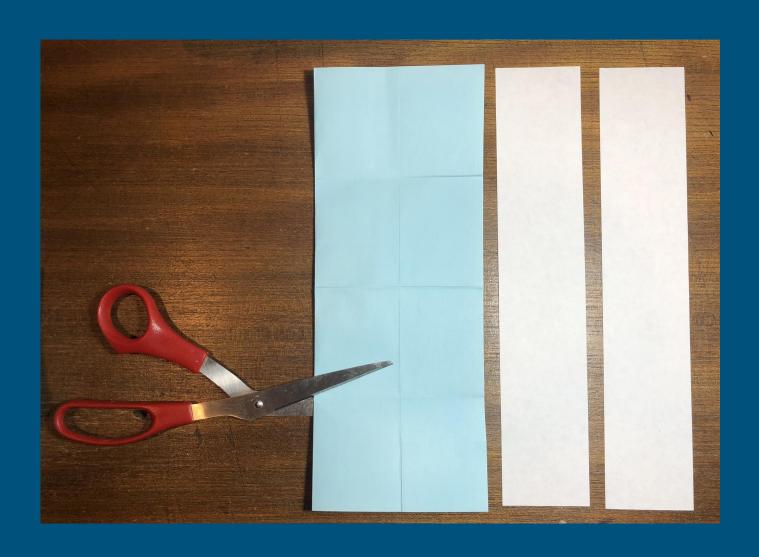

#### Flathead Lake Biological Station

How to Make A Vocabulary Foldable

#### STEP 1:

### Gather materials below (Paper may be in any color)





#### STEP 2: Fold the full sheet in half widthwise (hamburger fold)





#### STEP 3: Fold the full sheet again, lengthwise (hot dog fold)





## STEP 4: Open the previous fold and then fold it widthwise (hamburger fold)





#### STEP 5: Fold it one more time widthwise (hamburger fold)





#### STEP 6: Open it like the photo below





#### STEP 7:

Make 3 cuts from the creased side until opening you reach the middle line (see below)







#### STEP 8:

Open the paper & then weave the two narrow strips of paper into the openings in the middle of the page





#### STEP 9:

Make a W with the foldable and then grab along the inner edge of the W and open





STEP 10:

WHALA...
a hidden area...
to write the
information you are
quizzing yourself on!





#### **STEP 11:**

Write the 8 words on the sides.

Be sure to spell them CORRECTLY!



# STEP 12: FLIP IT OVER Make sure it is upright.

Write the next 8 words on the sides.

Be sure to spell them CORRECTLY!



#### STEP 13:

### FLIP IT BACK TO THE FRONT

Add drawings to the middle boxes next each word.

Draw something that helps you to remember each word!



## STEP 14