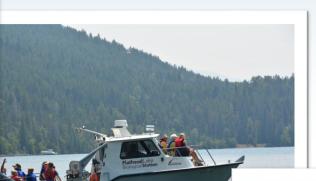

## **OPEN TO THE PUBLIC! FREE ADMISSION!**

FLBS is located on the East Shore of Flathead Lake at Yellow Bay on Hwy 35, approximately 17.5 miles north of Polson or 14 miles south of Bigfork.

- "Monte" 1:00-2:00 PM to greet visitors!
  - Talks & Presentations
- Boat Tours (pick up a boat ticket during Open House)
  - Nature Walks and Guided Tours
    - Research demos and displays