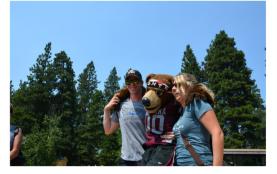

## **OPEN TO THE PUBLIC! FREE ADMISSION!**

FLBS is located on the East Shore of Flathead Lake at Yellow Bay on Hwy 35, approximately 17.5 miles north of Polson or 14 miles south of Bigfork.

- "Monte" 1:00-2:00 PM to greet visitors!
  - Talks & Presentations
- Boat Tours (pick up a boat ticket during Open House)
  - Nature Walks and Guided Tours
    - Research demos and displays