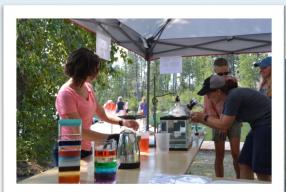

## **OPEN TO THE PUBLIC! FREE ADMISSION!**

FLBS is located on the East Shore of Flathead Lake at Yellow Bay on Hwy 35, approximately 17.5 miles north of Polson or 14 miles south of Bigfork.

- "Monte" 1:00-2:00 PM to greet visitors!
  - Talks & Presentations
- Boat Tours (pick up a boat ticket during Open House)
  - Nature Walks and Guided Tours
    - Research demos and displays